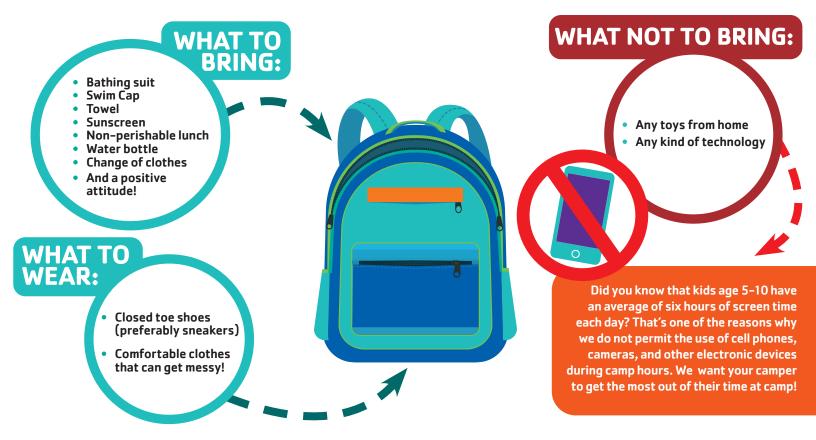

## WHAT TO BRING TO CAMP EACH DAY

PLEASE ADD CHILD'S NAME TO EVERYTHING THEY BRING TO CAMP. IF ANY SUPPLIES ARE NEEDED, YOUR COUNSELOR WILL INFORM YOU.